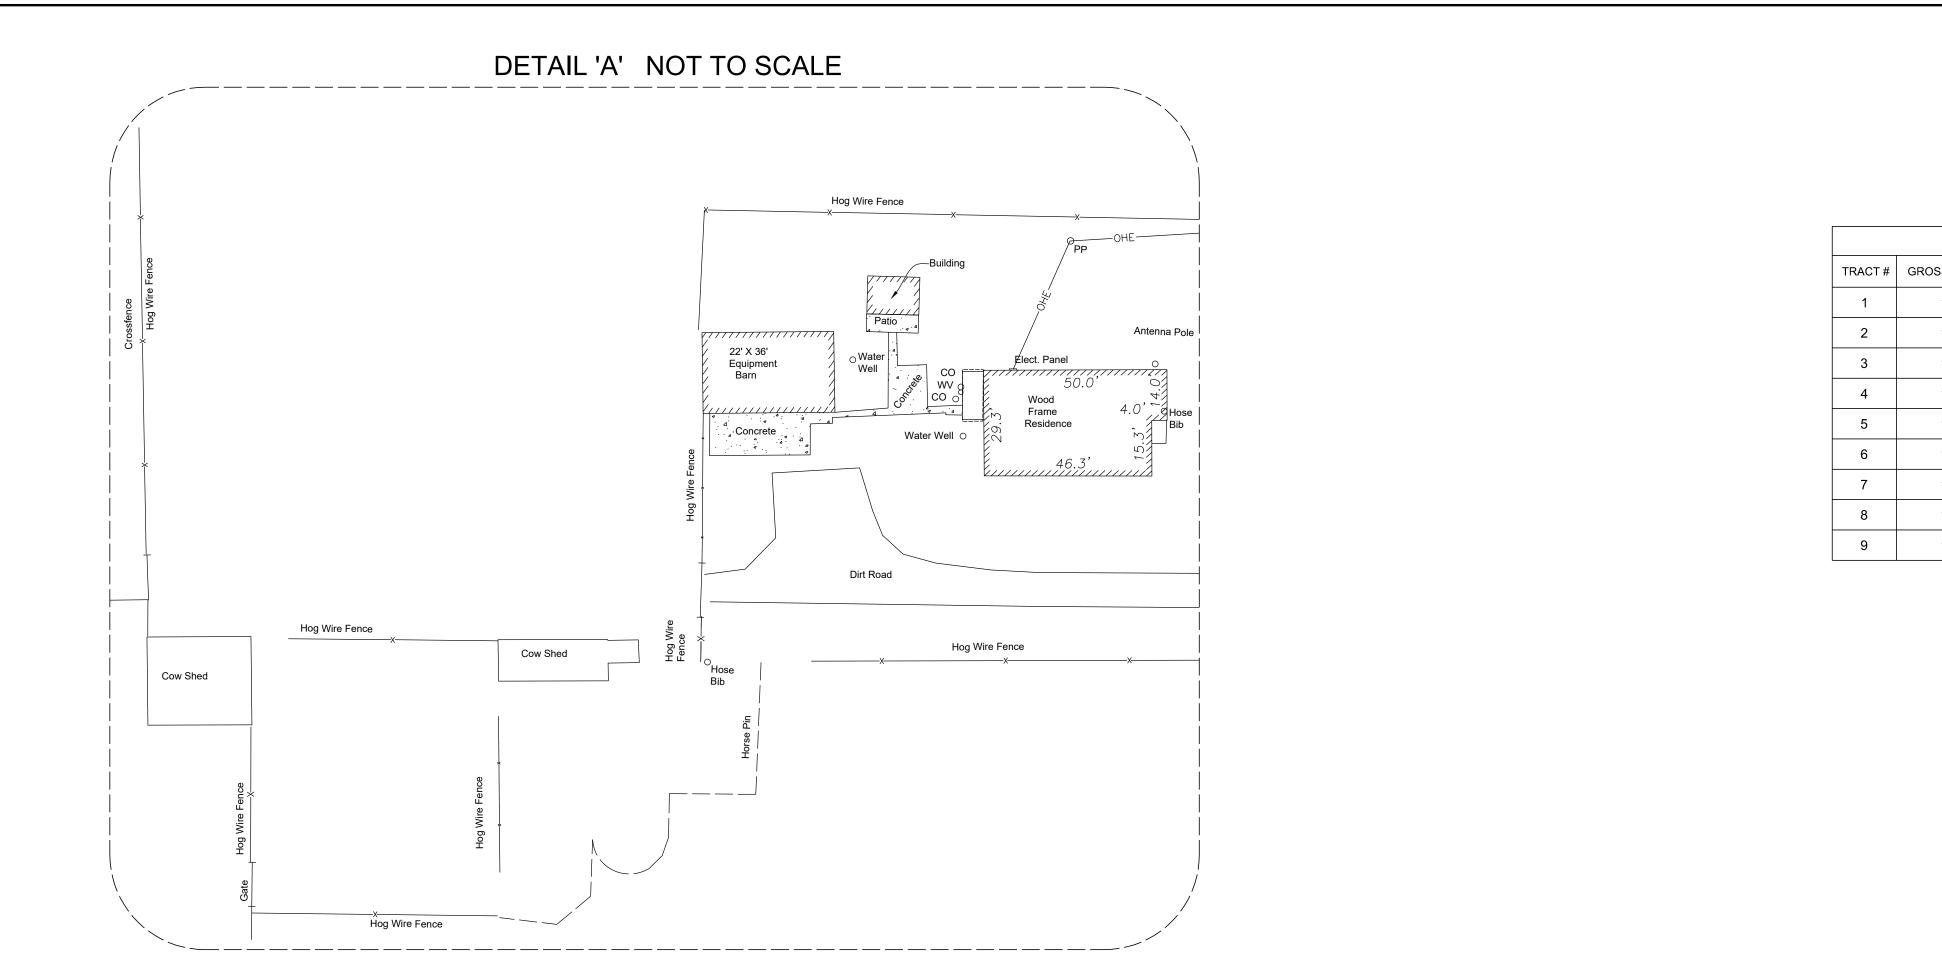

| ACREAGE TABLE |               |                   |             |  |
|---------------|---------------|-------------------|-------------|--|
| TRACT #       | GROSS ACREAGE | ACREAGE IN R.O.W. | NET ACREAGE |  |
| 1             | 11.96         | 1.46              | 10.50       |  |
| 2             | 10.68         | 0.18              | 10.50       |  |
| 3             | 10.68         | 0.18              | 10.50       |  |
| 4             | 12.82         | 0.22              | 12.60       |  |
| 5             | 12.82         | 0.22              | 12.60       |  |
| 6             | 10.26         | 0.18              | 10.08       |  |
| 7             | 10.26         | 0.18              | 10.08       |  |
| 8             | 10.26         | 0.18              | 10.08       |  |
| 9             | 10.26         | 0.17              | 10.09       |  |