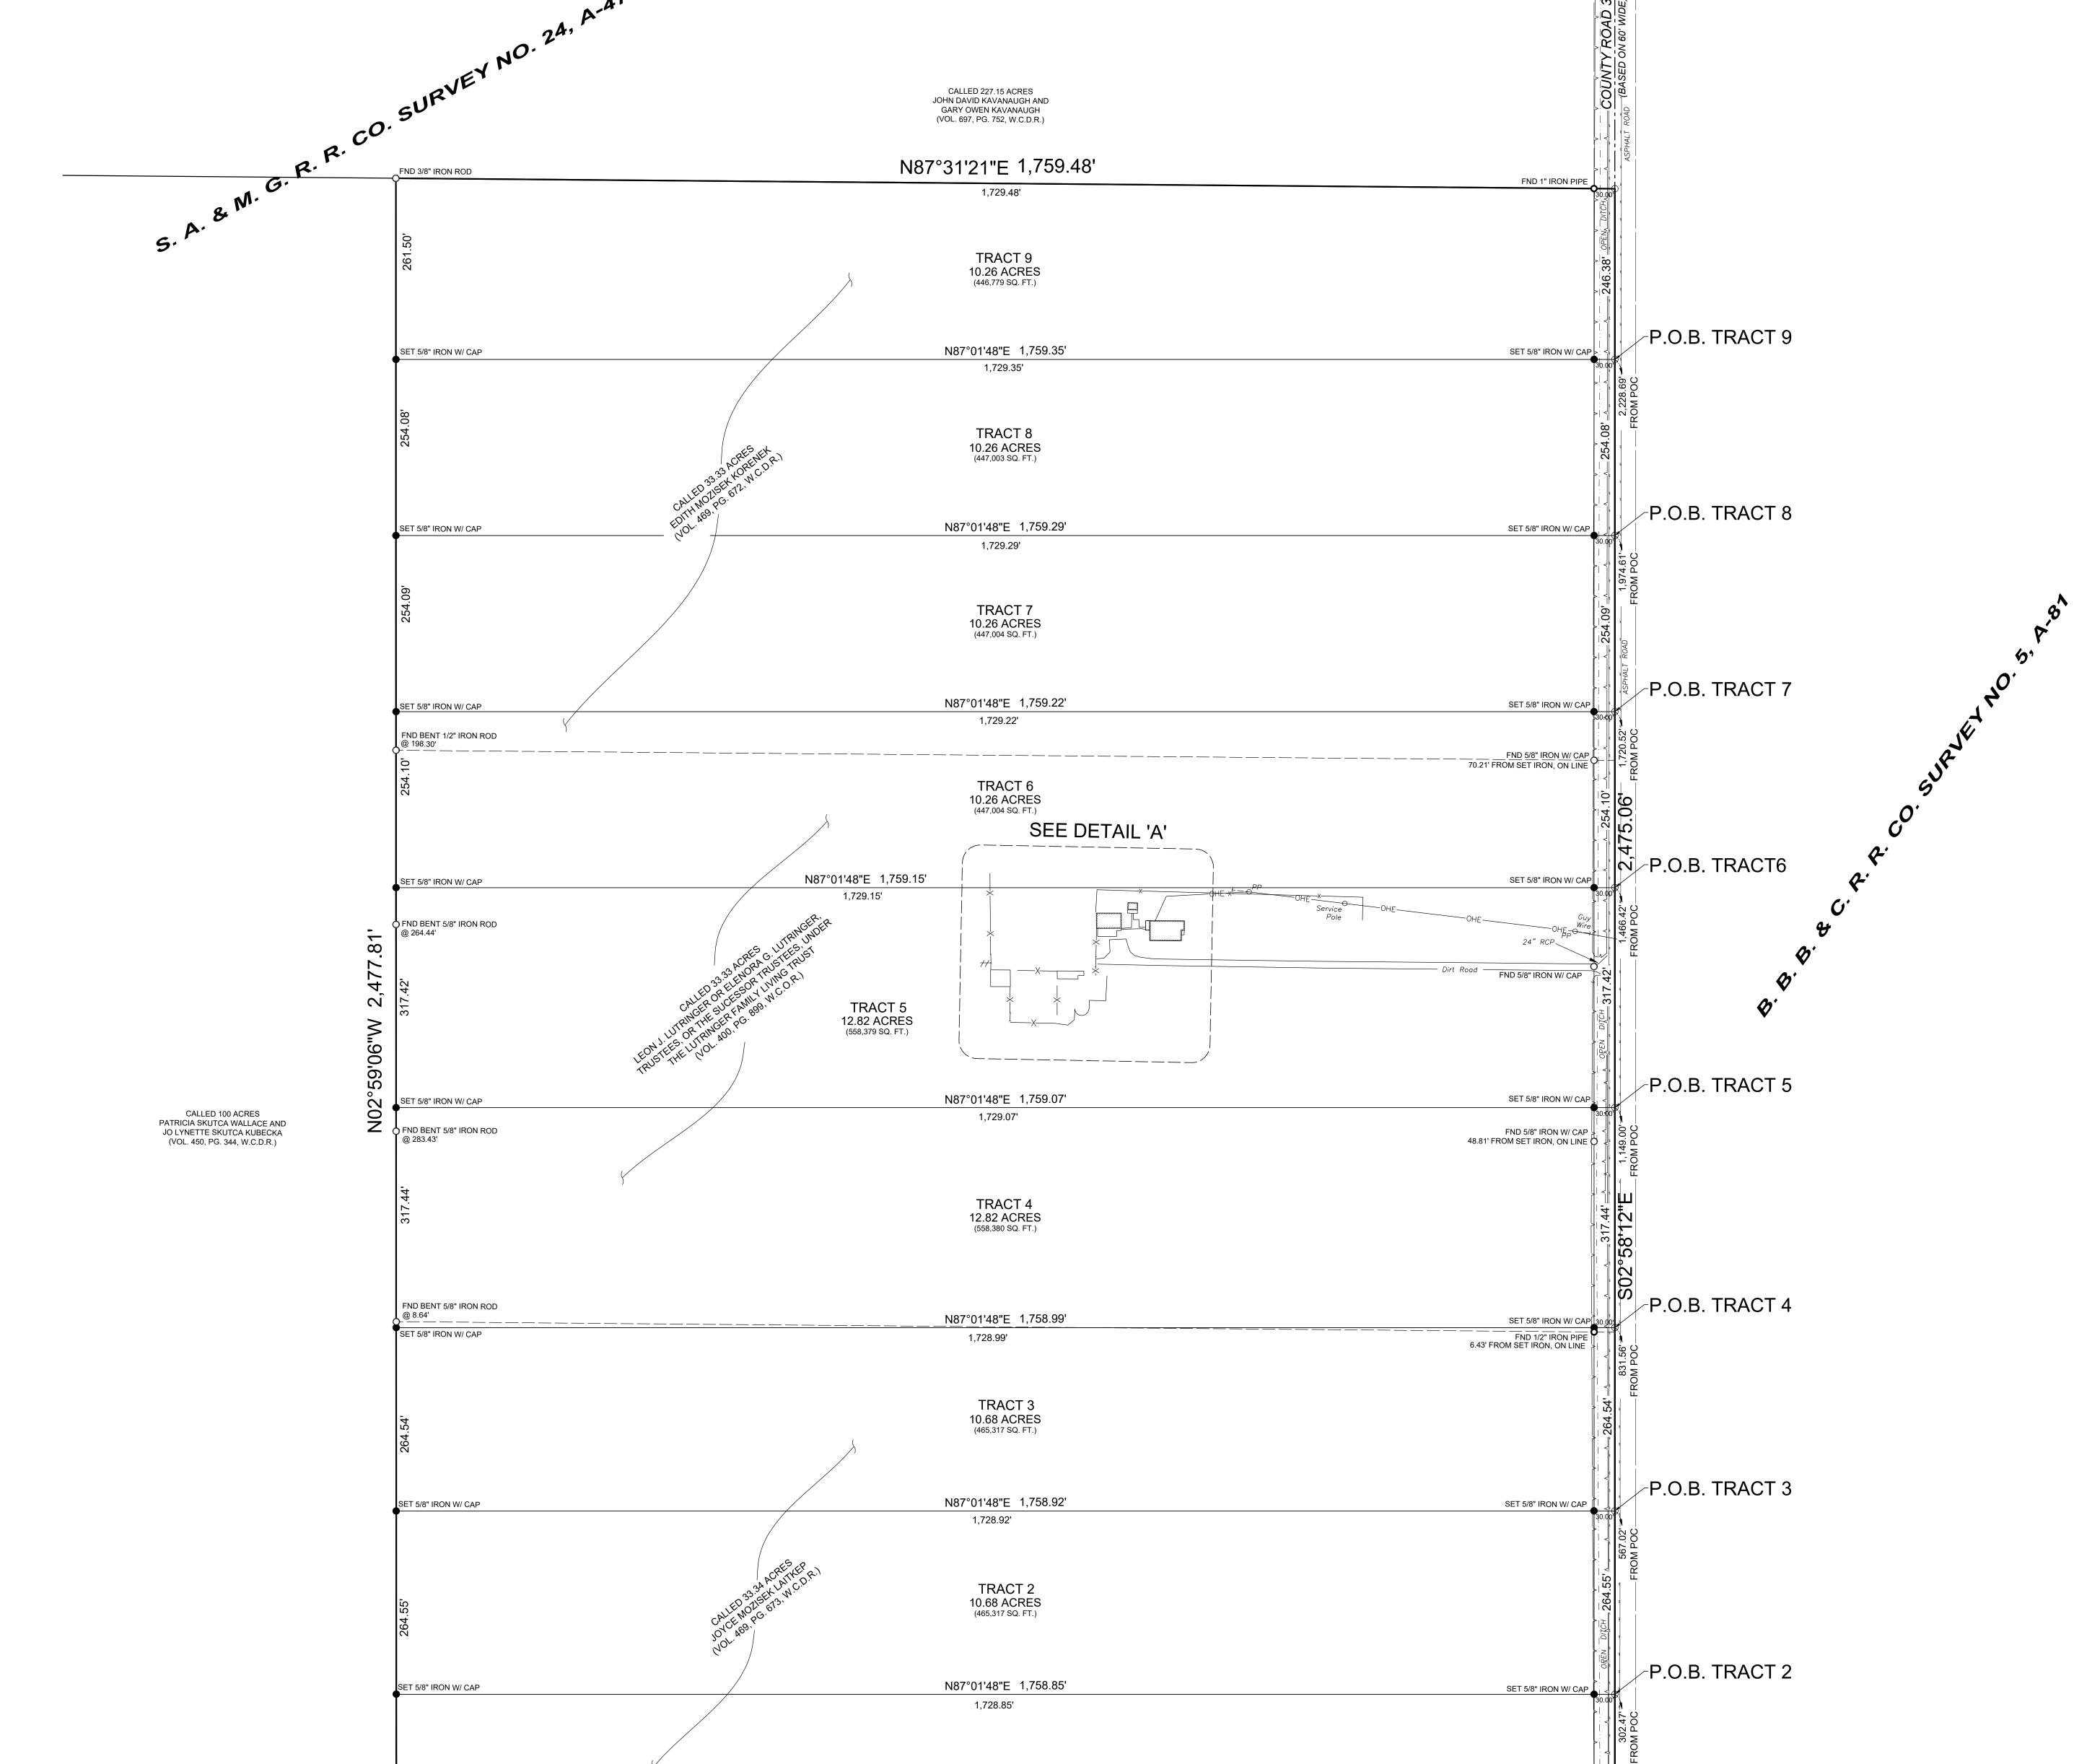

SURVEY ABSTRACT LINE

A A

|                                                                                                                                                                                                                                                                                                                                                                                                                    | 590.09                                                                                                                                                                                                                                                                                                                                                                                                                                                                                                                                                                                                                                                                                   | TRACT 1<br>11.96 ACRES<br>(521,097 SQ. FT.)                                                                                                                                                                                                                                                                                                                                                                                                                                                                                                                                                                                                                                                                   | 271.90'                                                                                                                                                                                                                                                                                                                    |
|--------------------------------------------------------------------------------------------------------------------------------------------------------------------------------------------------------------------------------------------------------------------------------------------------------------------------------------------------------------------------------------------------------------------|------------------------------------------------------------------------------------------------------------------------------------------------------------------------------------------------------------------------------------------------------------------------------------------------------------------------------------------------------------------------------------------------------------------------------------------------------------------------------------------------------------------------------------------------------------------------------------------------------------------------------------------------------------------------------------------|---------------------------------------------------------------------------------------------------------------------------------------------------------------------------------------------------------------------------------------------------------------------------------------------------------------------------------------------------------------------------------------------------------------------------------------------------------------------------------------------------------------------------------------------------------------------------------------------------------------------------------------------------------------------------------------------------------------|----------------------------------------------------------------------------------------------------------------------------------------------------------------------------------------------------------------------------------------------------------------------------------------------------------------------------|
|                                                                                                                                                                                                                                                                                                                                                                                                                    | FND 1" IRON PIPE    @ 32.86'                                                                                                                                                                                                                                                                                                                                                                                                                                                                                                                                                                                                                                                             | S87°30'58"W 1,728.85'      V_ADITCHVA    VA    VA | FND 1/2" IRON W/ CAP 30.00<br>NITE Road<br>P.O.B. TRACT 1<br>P.O.C. TRACTS 2-9<br>JOYCE MOZISEK LAITKEP<br>33.34-ACRE TRACT<br>(VOL. 469, PG. 673, W.C.D.R.)                                                                                                                                                               |
| ABBREVIATIONS LEGEND      B.L.    BUILDING LINE      ESMT.    EASEMENT      ELEC.    ELECTRIC      IR    IRON ROD      NO.    NUMBER      P.O.B.    POINT OF BEGINNING      P.O.C.    POINT OF COMMENCING      R.O.W.    RIGHT OF WAY      SAN    SANITARY SEWER      SQI FT.    SQUARE FEET      STM    STORM SEWER      VOL. PG.    VOLUME AND PAGE      W/    WITH      W.C.D.R.    WHARTON COUNTY DEED RECORDS | NOTES:<br>1. ALL BEARINGS SHOWN HEREON ARE BASED ON THE TEXAS<br>COORDINATE SYSTEM OF 1983, SOUTH CENTRAL ZONE.<br>2. THIS SURVEY WAS PREPARED WITHOUT THE BENEFIT OF A CURRENT<br>TITLE REPORT. THE SURVEYOR HAS NOT ATTEMPTED TO ABSTRACT<br>THE PROPERTY. EASEMENTS, SETBACK LINES, AND AGREEMENTS MAY<br>EXIST WHICH ARE NOT SHOWN HEREON.<br>3. THIS PROPERTY LES IN UNSHADED ZONE "X" AS PER THE FLOOD<br>INSURANCE RATE MAP NO. 44441C 0315. EFFECTIVE DATE 04/05/2006.<br>4. ALL RODS SET ARE CAPPED WITH PLASTIC CAP STAMPED "PEDRAZA".<br>5. THIS FLOOP SET ARE CAPPED WITH PLASTIC CAP STAMPED "PEDRAZA".<br>6. THIS FLOOP SET ARE CAPPED WITH PLASTIC CAP STAMPED "PEDRAZA". | THE UNDERSIGNED DOES HEREBY CERTIFY THAT THIS SURVEY WAS THIS DAY MADE<br>ON THE GROUND OF THE PROPERTY LEGALITY DESCRIBED HEREON ARD IS CORRECT.<br>NUMERICAL DESCRIPTION OF MERCIFICATION OF MERCONNENERS, DESCRIPTION<br>OF RIGHTS-OF-WAY OF WHICH I HAVE KNOWLEDOE OF HAVE BEEN ADVISED EXCEPT<br>AS SHOWN HEREON, AND THAT SAID PROPERTY HAS ACCESS TO AND FROM A<br>DEDICATED ROADWAY.<br>JOES A PEDRACA<br>REGISTERED PROFESSIONAL LAND SURVEYOR<br>TEXAS REGISTERED PROFESSIONAL LAND SURVEYOR                                                                                                                                                                                                        | PLAT OF SURVEY<br>CREATING 9 TRACTS<br>OUT OF<br>A CALLED 33.34 ACRES<br>(VOL. 400, PG. 899 W.C.D.R.),<br>A CALLED 33.33 ACRES<br>(VOL. 400, PG. 899, W.C.D.R.),<br>AND A CALLED 33.33 ACRES<br>(VOL. 469, PG. 672 W.C.D.R.)<br>SITUATED IN THE<br>S. A. & M. G. R.R. CO.<br>SURVEY NO. 24, A-476<br>WHARTON COUNTY, TEXAS |
|                                                                                                                                                                                                                                                                                                                                                                                                                    |                                                                                                                                                                                                                                                                                                                                                                                                                                                                                                                                                                                                                                                                                          |                                                                                                                                                                                                                                                                                                                                                                                                                                                                                                                                                                                                                                                                                                               | SCALE: 1" = 100'    FIELD BOOK: 421    DATE: 10/10/2024      GF No.:    ADDRESS: COUNTY ROADS 357 & 358, EL CAMPO, TEXAS      PHONE: (281) 240-9099    CAD FILE: 44-2450 PLAT OF SURVEY    JOB NO.: 44-2450                                                                                                                |